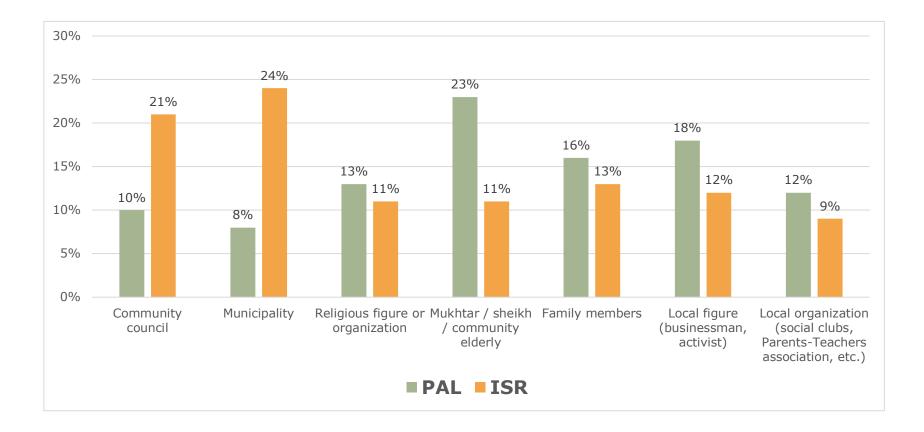

## Building visions for the Future of Jerusalem: A Bottom Up Approach

Think about the relationships with people in your neighborhood. We know that sometimes relationships can evolve into conflicts (e.g dispute over land, resources or something else). Please rank the three actors that you would approach to handle a conflict you may have with your neighbors? (1 = your first choice 2 = second choice, 3 = third choice). If specific actor not relevant in the neighborhood, please indicate N/A