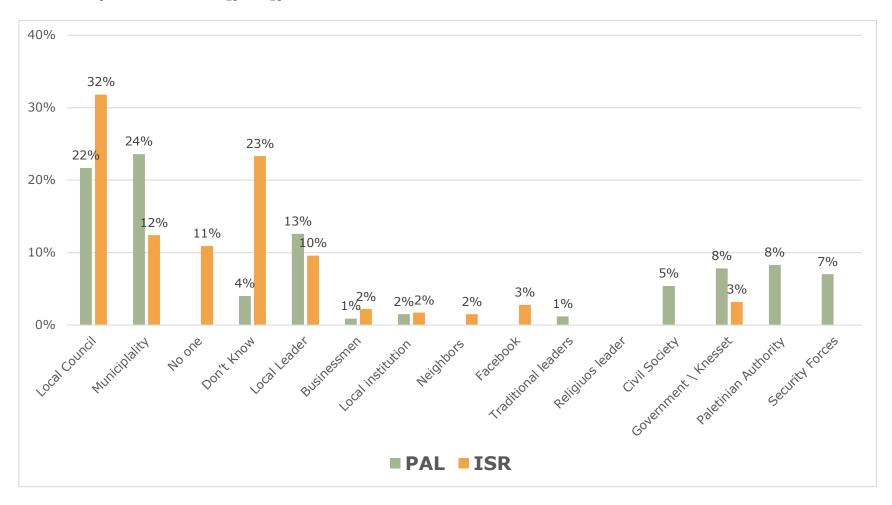

## **Community Leadership**

WHO in your neighborhood you could approach to help you promote the issue (The issue is the answers from the question above [p.15])?